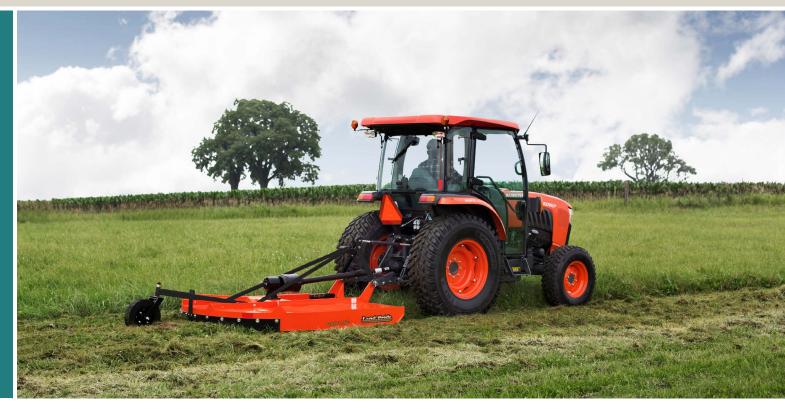

## Ideal for cutting grass, weeds & light brush.

The RCR12 Series Rotary Cutter from Land Pride is an economical solution to grass maintenance on farms, rural areas, or vacant lots. The 1" cut capacity makes it a good solution for rough-cut areas that have small saplings and weeds. The RCR12 is a good match for a subcompact or compact tractor

up to 60 HP and features a fully-welded deck and a 24" stump jumper.

10 Gauge stump jumper allows cutter to slide over obstructions protecting the gearbox output shaft.

Bolt on skid shoes are available as an accessory for the 60" & 72".

Floating 3-Point permits deck to follow the terrain.

|                         | RCR1242                                                                          | RCR1248     | RCR1260    | RCR1272    |
|-------------------------|----------------------------------------------------------------------------------|-------------|------------|------------|
| Horsepower              | 18-40 HP                                                                         | HP 20-60 HP |            | 25-60 HP   |
| Hitch                   | Cat. 1, Quick-Hitch Compatible                                                   |             |            |            |
| Working Width (cm)      | 42" (107)                                                                        | 48" (122)   | 60" (152)  | 72" (183)  |
| Overall Width           | 45-1/4"                                                                          | 53-5/8"     | 64-1/4"    | 76-1/2"    |
| Overall Length          | 83"                                                                              | 89-1/8"     | 103-3/8"   | 114-1/2"   |
| Weight - Ib (kg)        | 305 (138)                                                                        | 413 (187)   | 496 (225)  | 568 (258)  |
| Cutting Height          | 1-1/4" - 10"                                                                     |             |            |            |
| <b>Cutting Capacity</b> | 1" Diameter                                                                      |             |            |            |
| Deck Thickness          | 12 Gauge                                                                         |             |            |            |
| Deck Height             | 7-1/4"                                                                           |             |            |            |
| Safety Guards           | Front and Rear Rubber Guards                                                     |             |            |            |
| Skids                   | 1/4" x 2" Weld On                                                                |             |            |            |
| Blades                  | 1/2" x 3" Heat Treated Alloy Steel Free Swinging Blades                          |             |            |            |
| Blade Tip Speed         | 11,417 fpm                                                                       | 13,256 fpm  | 16,536 fpm | 15,033 fpm |
| Dishpan                 | Round 10 Ga. x 24" Diameter, Dish Shaped                                         |             |            |            |
| Gearbox Rating^         | 60 HP                                                                            |             |            |            |
| Gearbox                 | 540 RPM, PTO Driven Gearbox, Cast Iron Housing                                   |             |            |            |
| Driveline               | Cat. 3, Standard - 1/2" Shear Bolt Protection<br>Optional - 2 Plate, Slip Clutch |             |            |            |
| Tailwheel               | 15" Laminated Tire w/Cast Iron Hub                                               |             |            |            |
| Colors                  |                                                                                  |             |            |            |
| Quick Hitch             |                                                                                  |             |            |            |