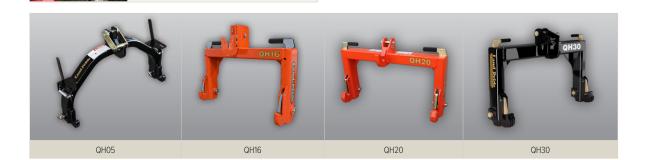

-WL

Land Pride's patented QH05 Quick Hitch is specifically engineered for subcompact tractors and speeds implement changes, allowing more time to get chores completed. The QH16 is designed for Cat. 1 tractors while the QH20 fits Cat. 2 and the QH30 fits Cat. 3.

> An optional link is available for implements that have a floating top link allowing unit to follow the contour on the ground.

|                    | QH05                         | QH16         | QH20       | QH30          |
|--------------------|------------------------------|--------------|------------|---------------|
| 3-Point Hitch      | Cat. 1,<br>Subcompact*       | Cat. 1       | Cat. 2     | Cat. 3        |
| Overall Width (cm) | 32-5/8" (81)                 | 32-5/8" (81) | 40" (102)  | 46/1/4" (117) |
| Overall Height     | 20-1/4"                      | 23-1/4"      | 23-5/8"    | 28-5/8"       |
| Overall Length     | 6-1/2"                       | 9"           | 8-7/8"     | 9-1/2"        |
| Weight lbs (kg)    | 37 (17)                      | 70 (32)      | 120 (54)   | 175 (79)      |
| Automatic Lock     | Auto Lock with Quick Release |              |            |               |
| Top Hook           | Stationary                   | Adjustable   | Stationary |               |
| Optional           | Floating Top Link Attachment |              |            |               |
| Colors             | -                            |              |            |               |