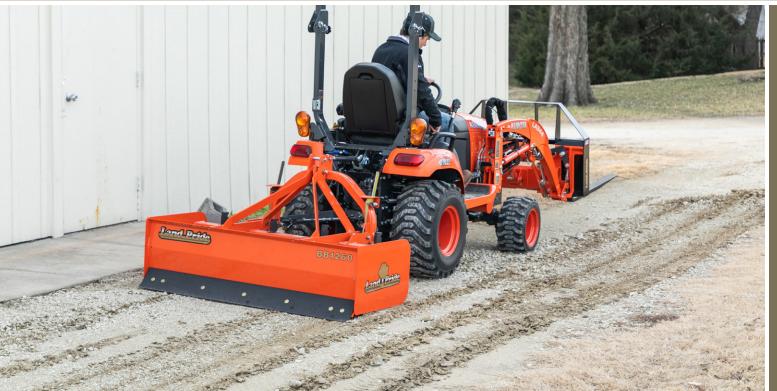

## Productivity in a small package.

The Land Pride BB05 Series Fixed Bar Box Scrapers are designed for Category 0, 1, and 1 limited 3-Point hitch for mounting to subcompact tractors. The Land Pride BB12 Series Box Scrapers are designed for Category 1, 3-Point hitch or Quick-Hitch System mounting to tractors up to 30 HP range. Both Box Scraper models are ideal for ripping, leveling, finish grading, and backfilling applications at small feedlots, outdoor arenas, building sites, and maintenance operations for small landowners. The manually adjustable ripping shanks and the fore and aft cutting blades make these units especially effective and productive for small projects.