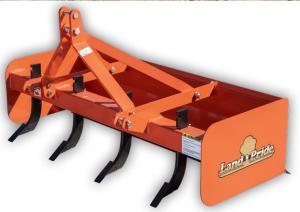

## Productivity in a small package.

The Land Pride BB05 Series Fixed Bar Box Scrapers are designed for Category 0, 1, and 1 limited 3-Point hitch for mounting to subcompact tractors. The Land Pride BB12 Series Box Scrapers are designed for Category 1, 3-Point hitch or Quick-Hitch System mounting to tractors up to 30 HP range. Both Box Scraper models are ideal for ripping, leveling, finish grading, and backfilling applications at small feedlots, outdoor arenas, building sites, and maintenance operations for small landowners. The manually adjustable ripping shanks and the fore and aft cutting blades make these units especially effective and productive for small projects.

|                     | BB0548                                                                        | BB0554    | BB1248                                                                     | BB1254    | BB1260    | BB1266    | BB1272    |
|---------------------|-------------------------------------------------------------------------------|-----------|----------------------------------------------------------------------------|-----------|-----------|-----------|-----------|
| Horsepower          | 17-25 HP                                                                      |           | 17-30 HP                                                                   |           |           |           |           |
| Hitch               | Cat. 0, 1 and 1 Limited                                                       |           | Cat. 1                                                                     |           |           |           |           |
| Working Width (cm)  | 48" (122)                                                                     | 54" (137) | 48" (122)                                                                  | 54" (137) | 60" (152) | 66" (168) | 72" (183) |
| Height of Moldboard | 13-5/16", Rolled                                                              |           | 15-3/8", Formed                                                            |           |           |           |           |
| Side Panel Material | 3/16"                                                                         |           | 3/16"                                                                      |           |           |           |           |
| Depth of Bucket     | 18-1/2"                                                                       |           | 23-1/8"                                                                    |           |           |           |           |
| Weight - Ib (kg)    | 277 (126)                                                                     | 298 (135) | 316 (143)                                                                  | 325 (147) | 346 (157) | 370 (168) | 404 (183) |
| Number of Shanks    | 4                                                                             | 4         | 4                                                                          | 4         | 4         | 5         | 6         |
| A-Frame Material    | 3/8" x 2-1/2" Flat Bar                                                        |           | 1/2" x 3"                                                                  |           |           |           |           |
| Cutting Edges       | Two 3/8" x 3" High Carbon<br>Heat Treated Blades,<br>Reversible & Replaceable |           | Two 3/8" x 6" High Carbon Heat Treated Blades,<br>Reversible & Replaceable |           |           |           |           |
| Colors              |                                                                               |           |                                                                            |           |           |           |           |